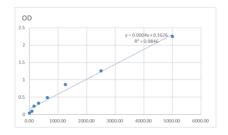

#### **PRODUCT PROPERTIES**

Detection 0.313--20ng/mL Sensitivity 20ng/mL Detection 0.313--20ng/mL Limit Assay Time Storage Store at 4°C for 6 months. Instruction Note FOR RESEARCH USE ONLY (RUO).