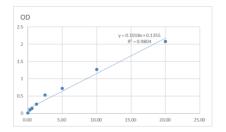

## **PRODUCT PROPERTIES**

Detection 0.313--20ng/mL Sensitivity 20ng/mL Detection 0.313--20ng/mL Limit

**Assay Time** 

Storage Instruction Store at 4°C for 6 months.

Note FOR RESEARCH USE ONLY (RUO).