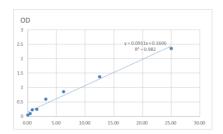

## **PRODUCT PROPERTIES**

Detection 0.156--10ng/mL Sensitivity 10ng/mL Detection 0.156--10ng/mL Limit

**Assay Time** 

Storage Store at 4°C for 6 months. Instruction

Note FOR RESEARCH USE ONLY (RUO).