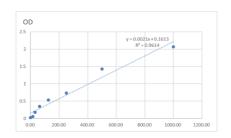

## **PRODUCT PROPERTIES**

Detection 0.156--10ng/mL Sensitivity 10ng/mL Detection 0.156--10ng/mL Limit

**Assay Time** 

Storage Store at 4°C for 6 months. Instruction

Note FOR RESEARCH USE ONLY (RUO).