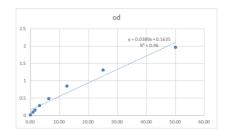

## Human Pregnancy Associated Plasma Protein A Sandwich ELISA kit (STJ150215) STJ150215

## GENERAL INFORMATION Product Kits

| Product |
|---------|
| Туре    |
|         |

 Short
 This Human Pregnancy Associated Plasma Protein A Sandwich ELISA Kit is an in-vitro enzyme-linked immunosorbent assay for the measurement of samples in cell culture supernatant, serum and plasma (EDTA, citrate, heparin).

 Applications
 ELISA

 Reactivity
 Human

## **PRODUCT PROPERTIES**

## **TARGET INFORMATION**

Sample Serum, Plasma, Biological Fluids Types Gene GNRH1 Symbol GON1\_HUMAN



This product is suitable for in-vitro studies under the RESEARCH USE ONLY [RUO] licence. This product must not be used as for diagnostic or other medical purposes. St John's Laboratory Ltd, Knowledge Dock Business Centre, University Way, London, E16 2RD | Tel: 0208 223 3081