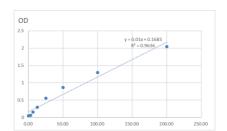

## **PRODUCT PROPERTIES**

Detection 0.938--60mlU/mL Sensitivity 60mIU/mL Detection 0.938--60mIU/mL Limit

**Assay Time** 

**Storage** Store at 4°C for 6 months. **Instruction** 

Note FOR RESEARCH USE ONLY (RUO).