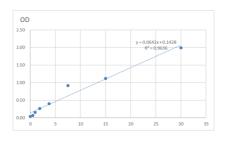

## Human GNRH1 Sandwich ELISA Kit (STJ150213) STJ150213

## **GENERAL INFORMATION**

 
 Product Type
 Kits

 Short
 This Human GNRH1 Sandwich ELISA Kit is an in-vitro enzyme-linked immunosorbent assay for the measurement of samples in cell

 Description
 culture supernatant, serum and plasma (EDTA, citrate, heparin).

 Applications
 ELISA

 Human

## **PRODUCT PROPERTIES**

## **TARGET INFORMATION**

Sample Serum, Plasma, Biological Fluids Types Gene GNRH1 Symbol Uniprot ID GON1\_HUMAN



This product is suitable for in-vitro studies under the RESEARCH USE ONLY [RUO] licence. This product must not be used as for diagnostic or other medical purposes. St John's Laboratory Ltd, Knowledge Dock Business Centre, University Way, London, E16 2RD | Tel: 0208 223 3081