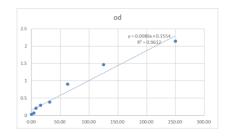

## Human CGA Sandwich ELISA Kit (STJ150209) STJ150209

## **GENERAL INFORMATION**

 Product
 Kits

 Type
 This Human CGA Sandwich ELISA Kit is an in-vitro enzyme-linked immunosorbent assay for the measurement of samples in cell culture supernatant, serum and plasma (EDTA, citrate, heparin).

 Description
 ELISA

 Reactivity
 Human

## **PRODUCT PROPERTIES**

## **TARGET INFORMATION**

Sample Serum, Plasma, Biological Fluids Types Gene CGA Symbol Uniprot ID GLHA\_HUMAN



This product is suitable for in-vitro studies under the RESEARCH USE ONLY [RUO] licence. This product must not be used as for diagnostic or other medical purposes. St John's Laboratory Ltd, Knowledge Dock Business Centre, University Way, London, E16 2RD | Tel: 0208 223 3081