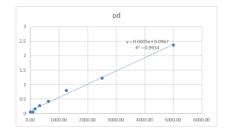

## **PRODUCT PROPERTIES**

Detection 1.563--100pg/mL Sensitivity 100pg/mL Detection 1.563--100pg/mL

Limit **Assay Time** 

Storage Store at 4°C for 6 months. Instruction

Note FOR RESEARCH USE ONLY (RUO).