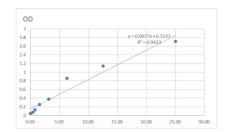

## **PRODUCT PROPERTIES**

Detection 1.563--100ng/mL Sensitivity 100ng/mL Detection 1.563--100ng/mL Limit

**Assay Time** 

Storage Store at 4°C for 6 months. Instruction

Note FOR RESEARCH USE ONLY (RUO).