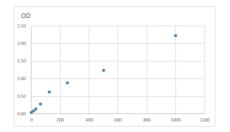

## **PRODUCT PROPERTIES**

Detection 1.563--100ng/mL Sensitivity 100ng/mL Detection 1.563--100ng/mL

Limit

**Assay Time** 

**Storage** Store at 4°C for 6 months. **Instruction** 

Note FOR RESEARCH USE ONLY (RUO).