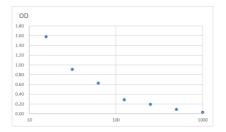

## **PRODUCT PROPERTIES**

Detection 0.156--10ng/mL Sensitivity 10ng/mL Detection 0.156--10ng/mL Limit

**Assay Time** 

Storage Store at 4°C for 6 months. Instruction

Note FOR RESEARCH USE ONLY (RUO).