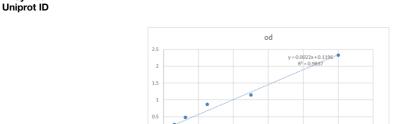

## Rat beta-42 (Amyloid Beta 1-42) Sandwich ELISA Kit (STJ150196)

## **GENERAL INFORMATION**

Product Kits

Type
Short This Rat beta-42 (Amyloid Beta 1-42) Sandwich ELISA Kit is an in-vitro enzyme-linked immunosorbent assay for the measurement of

**Description** samples in cell culture supernatant, serum and plasma (EDTA, citrate, heparin).

Applications ELISA Reactivity Rat

## **PRODUCT PROPERTIES**

**Detection** 15.625--1000pg/mL Sensitivity 1000pg/mL Detection 15.625--1000pg/mL Limit

**Assay Time** 

Storage Store at 4°C for 6 months. Instruction

Note FOR RESEARCH USE ONLY (RUO).

## **TARGET INFORMATION**

Sample Serum, Plasma, Biological Fluids Types Gene Symbol



This product is suitable for in-vitro studies under the RESEARCH USE ONLY [RUO] licence. This product must not be used as for diagnostic or other medical purposes. St John's Laboratory Ltd, Knowledge Dock Business Centre, University Way, London, E16 2RD | Tel: 0208 223 3081

1000.00

1200.00