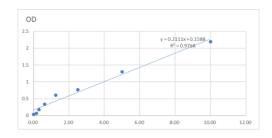

## **PRODUCT PROPERTIES**

 Detection
 3.125--200ng/mL

 Sensitivity
 200ng/mL

 Detection
 3.125--200ng/mL

 Limit
 Assay Time

 Storage
 Store at 4°C for 6 months.

 Instruction
 FOR RESEARCH USE ONLY (RUO).