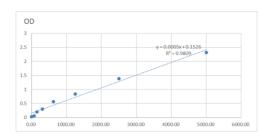

## **PRODUCT PROPERTIES**

Detection 3.125--200ng/mL Sensitivity 200ng/mL Detection 3.125--200ng/mL Limit

**Assay Time** 

Storage Instruction Store at 4°C for 6 months.

Note FOR RESEARCH USE ONLY (RUO).