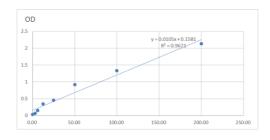

### **PRODUCT PROPERTIES**

Detection 3.125--200ng/mL Sensitivity 200ng/mL Detection 3.125--200ng/mL Limit Assay Time Storage Store at 4°C for 6 months. Instruction Note FOR RESEARCH USE ONLY (RUO).