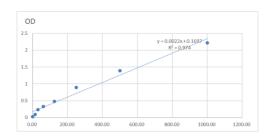

## **PRODUCT PROPERTIES**

Detection 15.625--1000pg/mL Sensitivity 1000pg/mL **Detection** 15.625--1000pg/mL Limit

**Assay Time** 

Storage Store at 4°C for 6 months.

Instruction

Note FOR RESEARCH USE ONLY (RUO).