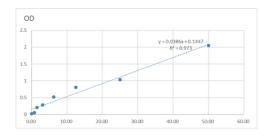

## **PRODUCT PROPERTIES**

 Detection
 7.813--500pg/mL

 Sensitivity
 500pg/mL

 Detection
 7.813--500pg/mL

 Limit
 Kasay Time

 Storage
 Store at 4°C for 6 months.

 Instruction
 FOR RESEARCH USE ONLY (RUO).