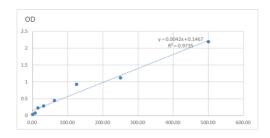

## **PRODUCT PROPERTIES**

 Detection
 7.813--500pg/mL

 Sensitivity
 500pg/mL

 Detection
 7.813--500pg/mL

 Limit
 Assay Time

 Storage
 Store at 4°C for 6 months.

 Instruction
 FOR RESEARCH USE ONLY (RUO).