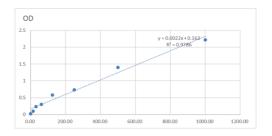

## **PRODUCT PROPERTIES**

Detection 1.563--100mIU/mL Sensitivity 100mIU/mL Detection 1.563--100mIU/mL Limit

**Assay Time** 

Storage Store at 4°C for 6 months.

Instruction

Note FOR RESEARCH USE ONLY (RUO).