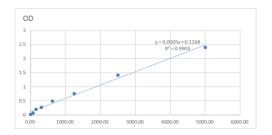

## **PRODUCT PROPERTIES**

**Detection** 78.125--5000pg/mL Sensitivity 5000pg/mL **Detection** 78.125--5000pg/mL Limit

**Assay Time** 

Storage Instruction Store at 4°C for 6 months.

Note FOR RESEARCH USE ONLY (RUO).