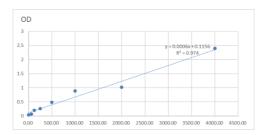

## Rat IL6 Sandwich ELISA Kit (STJ150172) STJ150172

## **GENERAL INFORMATION**

 Product
 Kits

 Type
 This Rat IL6 Sandwich ELISA Kit is an in-vitro enzyme-linked immunosorbent assay for the measurement of samples in cell culture

 Description
 supernatant, serum and plasma (EDTA, citrate, heparin).

 Applications
 ELISA

 Reactivity
 Rat

## **PRODUCT PROPERTIES**

 Detection
 62.5--4000pg/mL

 Sensitivity
 4000pg/mL

 Detection
 62.5--4000pg/mL

 Limit
 Assay Time

 Storage
 Store at 4°C for 6 months.

 Instruction
 FOR RESEARCH USE ONLY (RUO).

## **TARGET INFORMATION**

Sample Serum, Plasma, Biological Fluids Types Gene Symbol IL6 Uniprot ID IL6\_HUMAN



This product is suitable for in-vitro studies under the RESEARCH USE ONLY [RUO] licence. This product must not be used as for diagnostic or other medical purposes. St John's Laboratory Ltd, Knowledge Dock Business Centre, University Way, London, E16 2RD | Tel: 0208 223 3081