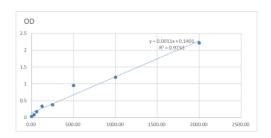

## **PRODUCT PROPERTIES**

 Detection
 31.25--2000pg/mL

 Sensitivity
 2000pg/mL

 Detection
 31.25--2000pg/mL

**Assay Time** 

Storage Store at 4°C for 6 months.

Instruction

Note FOR RESEARCH USE ONLY (RUO).