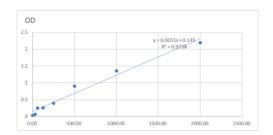

## **PRODUCT PROPERTIES**

Detection 0.156--10ng/mL Sensitivity 10ng/mL Detection 0.156--10ng/mL Limit

**Assay Time** 

Storage Store at 4°C for 6 months. Instruction

Note FOR RESEARCH USE ONLY (RUO).