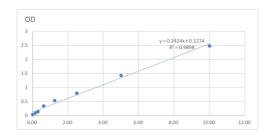

## **PRODUCT PROPERTIES**

Detection 0.156--10ng/mL Sensitivity 10ng/mL Detection 0.156--10ng/mL

Limit **Assay Time** 

Storage Instruction Store at 4°C for 6 months.

Note FOR RESEARCH USE ONLY (RUO).