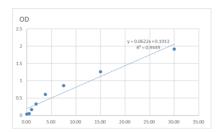

## **PRODUCT PROPERTIES**

Detection 0.469--30ng/mL Sensitivity 30ng/mL Detection 0.469--30ng/mL Limit

**Assay Time** 

Storage Store at 4°C for 6 months.

Instruction

Note FOR RESEARCH USE ONLY (RUO).