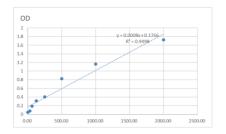

## **PRODUCT PROPERTIES**

Detection 31.25--2000pg/mL Sensitivity 2000pg/mL Detection 31.25--2000pg/mL Limit

**Assay Time** 

Storage Store at 4°C for 6 months.

Instruction

Note FOR RESEARCH USE ONLY (RUO).