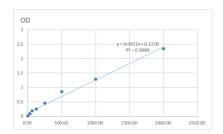

## **PRODUCT PROPERTIES**

Detection 31.25--2000pg/mL Sensitivity 2000pg/mL Detection 31.25--2000pg/mL Limit

**Assay Time** 

Storage Instruction Store at 4°C for 6 months.

Note FOR RESEARCH USE ONLY (RUO).