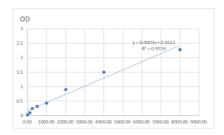

## **PRODUCT PROPERTIES**

 Detection
 7.813--500pg/mL

 Sensitivity
 500pg/mL

 Detection
 7.813--500pg/mL

 Limit
 Kasay Time

 Storage
 Store at 4°C for 6 months.

 Instruction
 FOR RESEARCH USE ONLY (RUO).