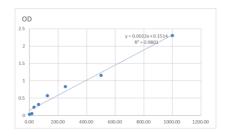

## **PRODUCT PROPERTIES**

Detection 0.781--50ng/mL Sensitivity 50ng/mL Detection 0.781--50ng/mL Limit Assay Time Storage Store at 4°C for 6 months. Instruction Note FOR RESEARCH USE ONLY (RUO).