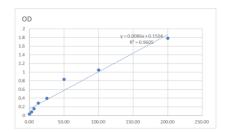

## **PRODUCT PROPERTIES**

Detection 0.781--50ng/mL Sensitivity 50ng/mL Detection 0.781--50ng/mL Limit

**Assay Time** 

Storage Instruction Store at 4°C for 6 months.

Note FOR RESEARCH USE ONLY (RUO).