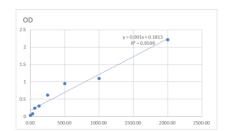

## **PRODUCT PROPERTIES**

Detection 31.25--2000pg/mL Sensitivity 2000pg/mL Detection 31.25--2000pg/mL Limit

**Assay Time** 

Storage Store at 4°C for 6 months. Instruction

Note FOR RESEARCH USE ONLY (RUO).