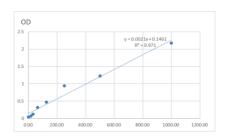

## **PRODUCT PROPERTIES**

Detection 31.25--2000pg/mL Sensitivity 2000pg/mL Detection 31.25--2000pg/mL Limit

**Assay Time** 

Storage Store at 4°C for 6 months. Instruction

Note FOR RESEARCH USE ONLY (RUO).