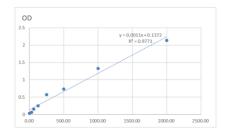

## **PRODUCT PROPERTIES**

Detection 31.25--2000pg/mL Sensitivity 2000pg/mL Detection 31.25--2000pg/mL Limit

**Assay Time** 

Storage Store at 4°C for 6 months.

Instruction

Note FOR RESEARCH USE ONLY (RUO).