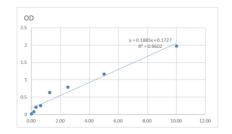

## **PRODUCT PROPERTIES**

Detection 0.156--10ng/mL Sensitivity 10ng/mL Detection 0.156--10ng/mL Limit

**Assay Time** 

Storage Store at 4°C for 6 months.

Instruction

Note FOR RESEARCH USE ONLY (RUO).