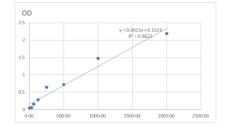

### **PRODUCT PROPERTIES**

Detection 31.25--2000ng/mL Sensitivity 2000ng/mL Detection 31.25--2000ng/mL Limit Assay Time Storage Store at 4°C for 6 months. Instruction Note FOR RESEARCH USE ONLY (RUO).