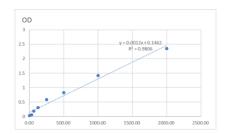

## **PRODUCT PROPERTIES**

Detection 0.156--10ng/mL Sensitivity 10ng/mL Detection 0.156--10ng/mL Limit

**Assay Time** 

Storage Store at 4°C for 6 months. Instruction

Note FOR RESEARCH USE ONLY (RUO).