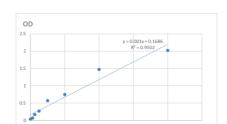

## **PRODUCT PROPERTIES**

Detection 7.813--500ng/mL Sensitivity 500ng/mL Detection 7.813--500ng/mL Limit

**Assay Time** 

Storage Store at 4°C for 6 months.

Instruction

Note FOR RESEARCH USE ONLY (RUO).