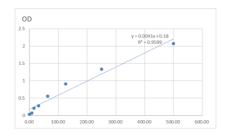

## **PRODUCT PROPERTIES**

 Detection
 7.813--500ng/mL

 Sensitivity
 500ng/mL

 Detection
 7.813--500ng/mL

 Limit
 Assay Time

 Storage
 Store at 4°C for 6 months.

 Instruction
 FOR RESEARCH USE ONLY (RUO).