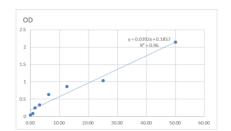

## **PRODUCT PROPERTIES**

Detection 15.625--1000pg/mL Sensitivity 1000pg/mL Detection 15.625--1000pg/mL Limit

**Assay Time** 

Storage Store at 4°C for 6 months. Instruction

Note FOR RESEARCH USE ONLY (RUO).