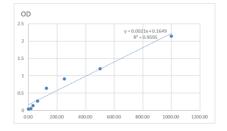

### **PRODUCT PROPERTIES**

Detection 15.625--1000pg/mL Sensitivity 1000pg/mL Detection 15.625--1000pg/mL Limit Assay Time Storage Store at 4°C for 6 months. Instruction Note FOR RESEARCH USE ONLY (RUO).