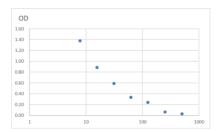

## Human Atrial Natriuretic Peptide Competitive ELISA kit (STJ150126)

## **GENERAL INFORMATION**

Product Kits

Type
Short This Human Atrial Natriuretic Peptide Competitive ELISA Kit is an in-vitro enzyme-linked immunosorbent assay for the measurement of

**Description** samples in cell culture supernatant, serum and plasma (EDTA, citrate, heparin).

Applications ELISA Reactivity Human

## **PRODUCT PROPERTIES**

Detection 15.625--1000pg/mL Sensitivity 1000pg/mL Detection 15.625--1000pg/mL Limit

**Assay Time** 

Storage Store at 4°C for 6 months. Instruction

Note FOR RESEARCH USE ONLY (RUO).

## **TARGET INFORMATION**

Sample Serum, Plasma, Biological Fluids

Types Gene IL18 Symbol Uniprot ID IL18\_HUMAN



This product is suitable for in-vitro studies under the RESEARCH USE ONLY [RUO] licence. This product must not be used as for diagnostic or other medical purposes. St John's Laboratory Ltd, Knowledge Dock Business Centre, University Way, London, E16 2RD | Tel: 0208 223 3081