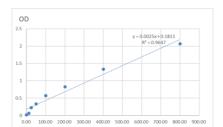

## **PRODUCT PROPERTIES**

**Detection** 15.625--1000pg/mL Sensitivity 1000pg/mL Detection 15.625--1000pg/mL Limit

**Assay Time** 

**Storage** Store at 4°C for 6 months. **Instruction** 

Note FOR RESEARCH USE ONLY (RUO).