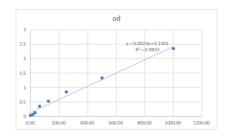

## **PRODUCT PROPERTIES**

 Detection
 15.625--1000pg/mL

 Sensitivity
 1000pg/mL

 Detection
 15.625--1000pg/mL

 Limit
 Assay Time

 Storage
 Store at 4°C for 6 months.

 Instruction
 FOR RESEARCH USE ONLY (RUO).