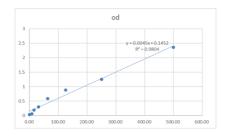

## Human IL1B Sandwich ELISA Kit (STJ150117) STJ150117

## **GENERAL INFORMATION**

 Product
 Kits

 Type
 This Human IL1B Sandwich ELISA Kit is an in-vitro enzyme-linked immunosorbent assay for the measurement of samples in cell culture

 Description
 supernatant, serum and plasma (EDTA, citrate, heparin).

 Applications
 ELISA

 Reactivity
 Human

## **PRODUCT PROPERTIES**

 Detection
 7.813--500pg/mL

 Sensitivity
 500pg/mL

 Detection
 7.813--500pg/mL

 Limit
 Kasay Time

 Storage
 Store at 4°C for 6 months.

 Instruction
 FOR RESEARCH USE ONLY (RUO).

## **TARGET INFORMATION**

Sample Serum, Plasma, Biological Fluids Types Gene IL1B Symbol Uniprot ID IL1B\_HUMAN



This product is suitable for in-vitro studies under the RESEARCH USE ONLY [RUO] licence. This product must not be used as for diagnostic or other medical purposes. St John's Laboratory Ltd, Knowledge Dock Business Centre, University Way, London, E16 2RD | Tel: 0208 223 3081