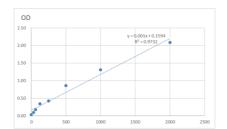

## **PRODUCT PROPERTIES**

Detection 31.25--2000pg/mL Sensitivity 2000pg/mL Detection 31.25--2000pg/mL Limit

**Assay Time** 

**Storage** Store at 4°C for 6 months. **Instruction** 

Uniprot ID

Note FOR RESEARCH USE ONLY (RUO).