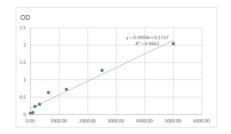

## **PRODUCT PROPERTIES**

Detection 31.25--2000pg/mL Sensitivity 2000pg/mL Detection 31.25--2000pg/mL Limit

**Assay Time** 

Storage Store at 4°C for 6 months.

Instruction

Note FOR RESEARCH USE ONLY (RUO).