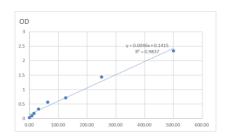

## **PRODUCT PROPERTIES**

**Detection** 7.813--500 pg/mL Sensitivity 500 pg/mL **Detection** 7.813--500 pg/mL Limit

**Assay Time** 

Storage Instruction Store at 4°C for 6 months.

Note FOR RESEARCH USE ONLY (RUO).