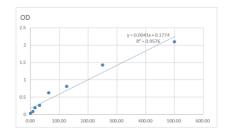

## **PRODUCT PROPERTIES**

Detection 7.813--500pg/mL Sensitivity 500pg/mL Detection 7.813--500pg/mL Limit

**Assay Time** 

Storage Store at 4°C for 6 months. Instruction

Note FOR RESEARCH USE ONLY (RUO).