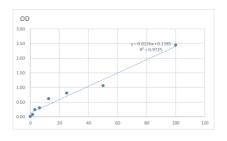

## **PRODUCT PROPERTIES**

 Detection
 1.563--100ng/mL

 Sensitivity
 100ng/mL

 Detection
 1.563--100ng/mL

 Limit
 Storage

 Storage
 Store at 4°C for 6 months.

 Instruction
 FOR RESEARCH USE ONLY (RUO).